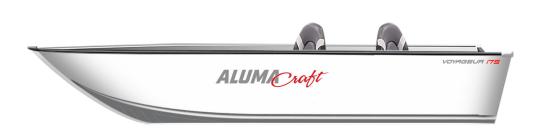

## VOYAGEUR

FISH & SPORT MULTISPECIES HUNT & UTILITY

## MAX POWER

• 75 HP

• 175

110

HULL TYPE

Riveted-V 2XB<sup>™</sup> Bow

MAX CAPACITY

6 people

175 SC

| SPECIFICATION | Overall Boat Length                 | 17' 10"          |
|---------------|-------------------------------------|------------------|
|               | Overall Length (Boat/Motor/Trailer) | 23' 7"           |
|               | Max Capacity                        | 6 people         |
|               | Max Power                           | 75 HP            |
|               | Fuel Capacity                       | 17 gallons       |
|               | Boat Dry Weight                     | 945 lbs          |
|               | Beam                                | 87″              |
|               | Transom Height                      | 20″              |
|               | Max Hull Thickness                  | 0.145″           |
|               | Livewell Capacity (Aft/Bow)         | 18 gallons [Aft] |