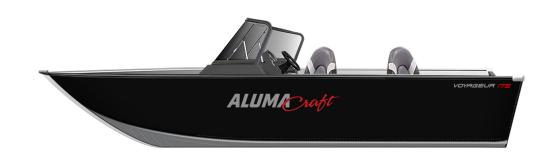

# **VOYAGEUR**

FISH & SPORT

MULTISPECIES

HUNT & UTILITY

### **MAX POWER**

• 125 HP

### **BOAT LENGTH**

• 175

## **HULL TYPE**

Riveted-V 2XB™ Bow

# **MAX CAPACITY**

• 6 people

175 Sport

| SPECIFICATION | Overall Boat Length                 | 17′ 10″          |
|---------------|-------------------------------------|------------------|
|               | Overall Length (Boat/Motor/Trailer) | 23′ 7″           |
|               | Max Capacity                        | 6 people         |
|               | Max Power                           | 125 HP           |
|               | Fuel Capacity                       | 17 gallons       |
|               | Boat Dry Weight                     | 1070 lbs         |
|               | Beam                                | 87″              |
|               | Transom Height                      | 20"              |
|               | Max Hull Thickness                  | 0.145"           |
|               | Livewell Capacity (Aft/Bow)         | 18 gallons [Aft] |