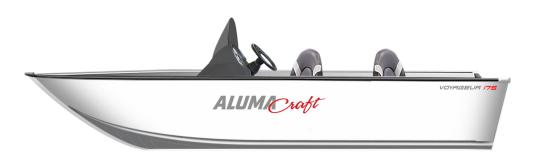

## VOYAGEUR

FISH & SPORT MULTISPECIES HUNT & UTILITY

## MAX POWER

• 125 HP BOAT LENGTH

• 175

HULL TYPE

Riveted-V 2XB<sup>™</sup> Bow

## MAX CAPACITY

6 people

175 Side Console

| SPECIFICATION | Overall Boat Length                 | 17' 10"          |  |
|---------------|-------------------------------------|------------------|--|
|               | Overall Length (Boat/Motor/Trailer) | 23' 7"           |  |
|               | Max Capacity                        | 6 people         |  |
|               | Max Power                           | 125 HP           |  |
|               | Fuel Capacity                       | 17 gallons       |  |
|               | Boat Dry Weight                     | 1010 lbs         |  |
|               | Beam                                | 87″              |  |
|               | Transom Height                      | 20″              |  |
|               | Max Hull Thickness                  | 0.145″           |  |
|               | Livewell Capacity (Aft/Bow)         | 18 gallons [Aft] |  |