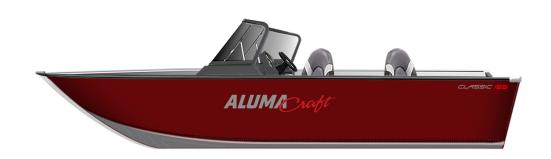

# **CLASSIC**

FISH & SPORT

MULTISPECIES

HUNT & UTILITY

## **MAX POWER**

• 90 HP

## **BOAT LENGTH**

• 165

## **HULL TYPE**

Riveted-V 2XB™ Bow

# **MAX CAPACITY**

• 5 people

165 Sport

| SPECIFICATION | Overall Boat Length                 | 16′ 4″           |
|---------------|-------------------------------------|------------------|
|               | Overall Length (Boat/Motor/Trailer) | 22′ 5″           |
|               | Max Capacity                        | 5 people         |
|               | Max Power                           | 90 HP            |
|               | Fuel Capacity                       | 17 gallons       |
|               | Boat Dry Weight                     | 955 lbs          |
|               | Beam                                | 82"              |
|               | Transom Height                      | 20"              |
|               | Max Hull Thickness                  | 0.145"           |
|               | Livewell Capacity (Aft/Bow)         | 34 gallons [Bow] |