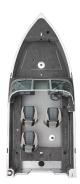

# **MAX CAPACITY**

• 5 people

165 Sport

| SPECIFICATION | Overall Boat Length                 | 16′ 4″           |
|---------------|-------------------------------------|------------------|
|               | Overall Length (Boat/Motor/Trailer) | 22′ 5″           |
|               | Max Capacity                        | 5 people         |
|               | Max Power                           | 90 HP            |
|               | Fuel Capacity                       | 17 gallons       |
|               | Boat Dry Weight                     | 955 lbs          |
|               | Beam                                | 82"              |
|               | Transom Height                      | 20"              |
|               | Max Hull Thickness                  | 0.145"           |
|               | Livewell Capacity (Aft/Bow)         | 34 gallons [Bow] |