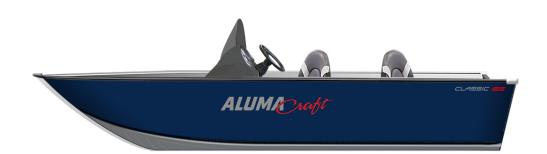

# CLASSIC

FISH & SPORT MULTISPECIES HUNT & UTILITY

#### HULL TYPE

Riveted-V 2XB<sup>™</sup> Bow

#### MAX CAPACITY

5 people

#### 165 SC

| SPECIFICATION | Overall Boat Length                 | 16' 4"           |  |
|---------------|-------------------------------------|------------------|--|
|               | Overall Length (Boat/Motor/Trailer) | 22' 5"           |  |
|               | Max Capacity                        | 5 people         |  |
|               | Max Power                           | 75 HP            |  |
|               | Fuel Capacity                       | 17 gallons       |  |
|               | Boat Dry Weight                     | 895 lbs          |  |
|               | Beam                                | 82″              |  |
|               | Transom Height                      | 20″              |  |
|               | Max Hull Thickness                  | 0.145″           |  |
|               | Livewell Capacity (Aft/Bow)         | 34 gallons [Bow] |  |