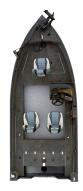

# CLASSIC

FISH & SPORT MULTISPECIES HUNT & UTILITY

#### 165 SC

| SPECIFICATION | Overall Boat Length                 | 16' 4"           |  |
|---------------|-------------------------------------|------------------|--|
|               | Overall Length (Boat/Motor/Trailer) | 22' 5"           |  |
|               | Max Capacity                        | 5 people         |  |
|               | Max Power                           | 75 HP            |  |
|               | Fuel Capacity                       | 17 gallons       |  |
|               | Boat Dry Weight                     | 895 lbs          |  |
|               | Beam                                | 82″              |  |
|               | Transom Height                      | 20″              |  |
|               | Max Hull Thickness                  | 0.145″           |  |
|               | Livewell Capacity (Aft/Bow)         | 34 gallons [Bow] |  |