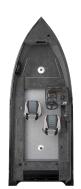

# **MAX CAPACITY**

• 4-5 people

165 Side Console

| SPECIFICATIONS | Overall Boat Length                 | 14′ 6″           | 16′ 6″           |
|----------------|-------------------------------------|------------------|------------------|
|                | Overall Length (Boat/Motor/Trailer) | 19′ 8″           | 22′ 4″           |
|                | Max Capacity                        | 4 people         | 5 people         |
|                | Max Power                           | 40 HP            | 50 HP            |
|                | Fuel Capacity                       | portable         | portable         |
|                | Boat Dry Weight                     | 554 lbs          | 646 lbs          |
|                | Beam                                | 76″              | 76"              |
|                | Transom Height                      | 20"              | 20"              |
|                | Max Hull Thickness                  | 0.145"           | 0.145"           |
|                | Livewell Capacity (Aft/Bow)         | 18 gallons (Bow) | 18 gallons (Bow) |