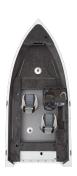

# **MAX CAPACITY**

• 4-5 people

165 Side Console

| SPECIFICATIONS | Overall Boat Length                 | 14′ 6″           | 16′ 6″           |
|----------------|-------------------------------------|------------------|------------------|
|                | Overall Length (Boat/Motor/Trailer) | 19′ 8″           | 22′ 4″           |
|                | Max Capacity                        | 4 people         | 5 people         |
|                | Max Power                           | 40 HP            | 50 HP            |
|                | Fuel Capacity                       | portable         | portable         |
|                | Boat Dry Weight                     | 554 lbs          | 646 lbs          |
|                | Beam                                | 76″              | 76"              |
|                | Transom Height                      | 20"              | 20"              |
|                | Max Hull Thickness                  | 0.145"           | 0.145"           |
|                | Livewell Capacity (Aft/Bow)         | 18 gallons (Bow) | 18 gallons (Bow) |