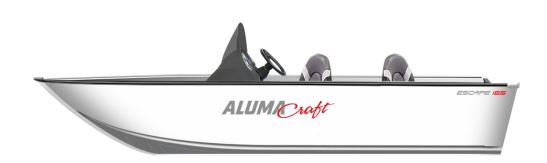

# **ESCAPE**

FISH & SPORT

MULTISPECIES

HUNT & UTILITY

## **MAX POWER**

• 40 HP - 50 HP

### **BOAT LENGTH**

· 145, 165

### **HULL TYPE**

Riveted-V 2XB™ Bow

# **MAX CAPACITY**

• 4-5 people

165 Side Console

| SPECIFICATIONS | Overall Boat Length                 | 14′ 6″           | 16′ 6″           |
|----------------|-------------------------------------|------------------|------------------|
|                | Overall Length (Boat/Motor/Trailer) | 19′ 8″           | 22′ 4″           |
|                | Max Capacity                        | 4 people         | 5 people         |
|                | Max Power                           | 40 HP            | 50 HP            |
|                | Fuel Capacity                       | portable         | portable         |
|                | Boat Dry Weight                     | 554 lbs          | 646 lbs          |
|                | Beam                                | 76″              | 76"              |
|                | Transom Height                      | 20"              | 20"              |
|                | Max Hull Thickness                  | 0.145"           | 0.145"           |
|                | Livewell Capacity (Aft/Bow)         | 18 gallons (Bow) | 18 gallons (Bow) |